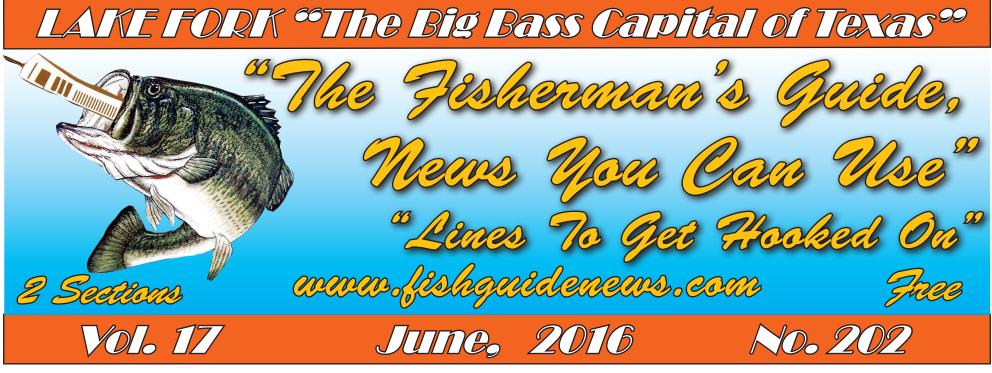

Landon Markum from Paradise, Texas won the 12th Annual Legend of Greg Cano from Dallas, Texas won the 12th Annual Legend of Lake Lake Fork Big Bass Tournament for the heaviest bass over the slot with Fork Big Bass Tournament for the 2nd heaviest bass over the slot with this nice bass weighing 10.55-lbs. He was presented his certificate for his his catch of a 9.37-lb. largemouth. He was presented his certificate for 2016 Legend 211-Alpha, powered by Mercury, Motorguide, and Low- his 2016 Legend 199-Alpha, powered by Mercury, Motorguide, and rance Electronics by Randy Qualls, Legend Boats and Don Hampton, **Tournament Director/Co-Owner.** 

During the 9 to 10 o'clock hour Alejandro Trevino brought an 8.11-pound bass to the scales. On the second day Kyle Kirkes brought an 8.77-pound bass to the scales. In the 10 to 11 o'clock hour Greg Cano brought a 9.37-pound bass in and during the 11 to 12 o'clock hour Mark Reeves brought an 8.06-pound bass in. On the third day an over didn't come in until the 11 to 12 o'clock hour. This hawg was caught by *(See 12th Annual..... Continued on Page 9-A)* 