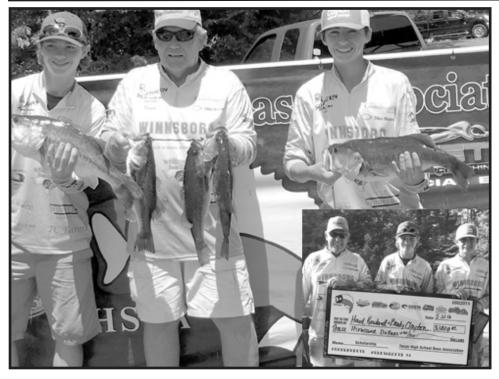

Landon Markum from Paradise, Texas won the 12th Annual Legend of Greg Cano from Dallas, Texas won the 12th Annual Legend of Lake Lake Fork Big Bass Tournament for the heaviest bass over the slot with Fork Big Bass Tournament for the 2nd heaviest bass over the slot with this nice bass weighing 10.55-lbs. He was presented his certificate for his his catch of a 9.37-lb. largemouth. He was presented his certificate for 2016 Legend 211-Alpha, powered by Mercury, Motorguide, and Low- his 2016 Legend 199-Alpha, powered by Mercury, Motorguide, and rance Electronics by Randy Qualls, Legend Boats and Don Hampton, **Tournament Director/Co-Owner.** 

Lowrance Electronics by Randy Qualls, Legend Boats and Don Hampton, Tournament Director/Co-Owner.

heaviest bass under 16" when he brought a 3.08-lb. bass to the scales. iest anglers in the tournament when his name was drawn from the num-His bass won him a 2016 Legend 191, powered by Mercury, Motorguide, ber of early entries as the winner for the draw boat. He took home a 2016 and Lowrance Electronics by Randy Qualls, Legend Boats and Don Legend 195 fully outfitted bass boat just for getting his entry in before Hampton, Tournament Director/Co-Owner.

Mark Williams from Frankston, Texas bested 1,227 other anglers for the Ricky D. Tompkins from Nocona, Texas turned out to be one of the luckthe deadline April 30th. (See Full Story on Page 4-A)