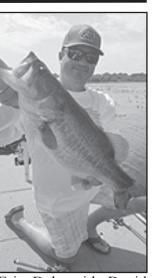

During the 9 to 10 o'clock hour Alejandro Trevino brought an 8.11-pound bass to the scales. On the second day Kyle Kirkes brought an 8.77-pound bass to the scales. In the 10 to 11 o'clock hour Greg Cano brought a 9.37-pound bass in and during the 11 to 12 o'clock hour Mark Reeves brought an 8.06-pound bass in. On the third day an over didn't come in until the 11 to 12 o'clock hour. This hawg was caught by *(See 12th Annual..... Continued on Page 9-A)* 