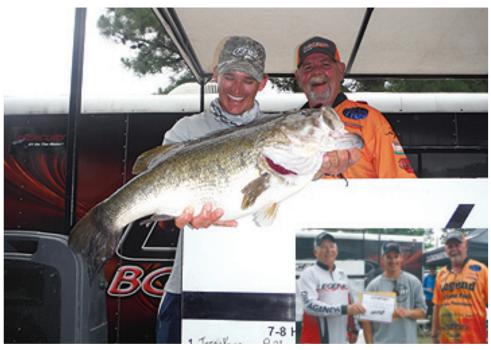

On Friday morning the tournament started out looking like it was going to be a big bass showdown when the first over the slot bass was brought to the scales. Terry Kemp started it all off with a bass weighing 8.21-pounds during the first hour. With 8 places per hour being paid some upper 1-pound bass made a check but most under the slot were over 2-pounds. Only eight bass 24" and over came to the scales over the course of the tournament. There were 27 over the slot at the 2015 tournament proving most of the big bass Lake Fork is known for were suspended with lock jaw.