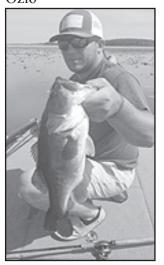

On Friday morning the tournament started out looking like it was going to be a big bass showdown when the first over the slot bass was brought to the scales. Terry Kemp started it all off with a bass weighing 8.21-pounds during the first hour. With 8 places per hour being paid some upper 1-pound bass made a check but most under the slot were over 2-pounds. Only eight bass 24" and over came to the scales over the course of the tournament. There were 27 over the slot at the 2015 tournament proving most of the big bass Lake Fork is known for were suspended with lock jaw.