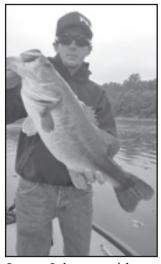

Landon Markum from Paradise, Texas won the 12th Annual Legend of Greg Cano from Dallas, Texas won the 12th Annual Legend of Lake Lake Fork Big Bass Tournament for the heaviest bass over the slot with Fork Big Bass Tournament for the 2nd heaviest bass over the slot with this nice bass weighing 10.55-lbs. He was presented his certificate for his his catch of a 9.37-lb. largemouth. He was presented his certificate for 2016 Legend 211-Alpha, powered by Mercury, Motorguide, and Low- his 2016 Legend 199-Alpha, powered by Mercury, Motorguide, and rance Electronics by Randy Qualls, Legend Boats and Don Hampton, **Tournament Director/Co-Owner.** 

During the 9 to 10 o'clock hour Alejandro Trevino brought an 8.11-pound bass to the scales. On the second day Kyle Kirkes brought an 8.77-pound bass to the scales. In the 10 to 11 o'clock hour Greg Cano brought a 9.37-pound bass in and during the 11 to 12 o'clock hour Mark Reeves brought an 8.06-pound bass in. On the third day an over didn't come in until the 11 to 12 o'clock hour. This hawg was caught by *(See 12th Annual..... Continued on Page 9-A)* 