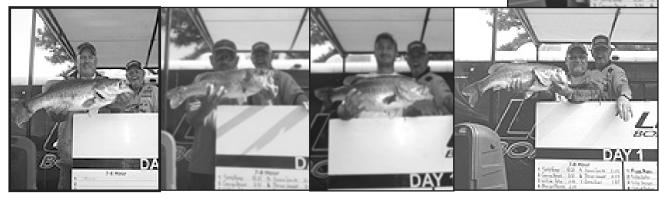

Landon Markum from Paradise, Texas won the 12th Annual Legend of Greg Cano from Dallas, Texas won the 12th Annual Legend of Lake Lake Fork Big Bass Tournament for the heaviest bass over the slot with Fork Big Bass Tournament for the 2nd heaviest bass over the slot with this nice bass weighing 10.55-lbs. He was presented his certificate for his his catch of a 9.37-lb. largemouth. He was presented his certificate for 2016 Legend 211-Alpha, powered by Mercury, Motorguide, and Low- his 2016 Legend 199-Alpha, powered by Mercury, Motorguide, and rance Electronics by Randy Qualls, Legend Boats and Don Hampton, **Tournament Director/Co-Owner.** 

Lowrance Electronics by Randy Qualls, Legend Boats and Don Hampton, Tournament Director/Co-Owner.

heaviest bass under 16" when he brought a 3.08-lb. bass to the scales. iest anglers in the tournament when his name was drawn from the num-His bass won him a 2016 Legend 191, powered by Mercury, Motorguide, ber of early entries as the winner for the draw boat. He took home a 2016 and Lowrance Electronics by Randy Qualls, Legend Boats and Don Legend 195 fully outfitted bass boat just for getting his entry in before Hampton, Tournament Director/Co-Owner.

Mark Williams from Frankston, Texas bested 1,227 other anglers for the Ricky D. Tompkins from Nocona, Texas turned out to be one of the luckthe deadline April 30th. (See Full Story on Page 4-A)

On Friday morning the tournament started out looking like it was going to be a big bass showdown when the first over the slot bass was brought to the scales. Terry Kemp started it all off with a bass weighing 8.21-pounds during the first hour. With 8 places per hour being paid some upper 1-pound bass made a check but most under the slot were over 2-pounds. Only eight bass 24" and over came to the scales over the course of the tournament. There were 27 over the slot at the 2015 tournament proving most of the big bass Lake Fork is known for were suspended with lock jaw.

During the 9 to 10 o'clock hour Alejandro Trevino brought an 8.11-pound bass to the scales. On the second day Kyle Kirkes brought an 8.77-pound bass to the scales. In the 10 to 11 o'clock hour Greg Cano brought a 9.37-pound bass in and during the 11 to 12 o'clock hour Mark Reeves brought an 8.06-pound bass in. On the third day an over didn't come in until the 11 to 12 o'clock hour. This hawg was caught by *(See 12th Annual..... Continued on Page 9-A)* 