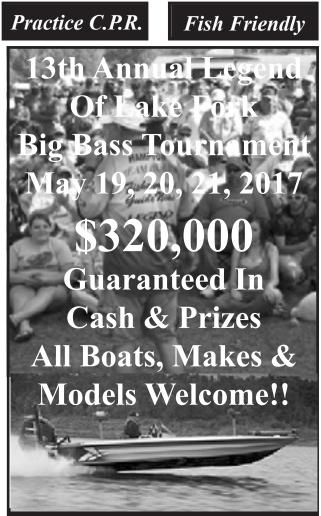

#### By Don Hampton

The 12th Annual Legend of Lake Fork was held on May 13th, 14th, and 15th hosted out of Lake Fork Marina. With the hope of winning a portion of the \$320,000 guaranteed in cash and prizes, 1,227 anglers representing 19 states came with hopes of winning.