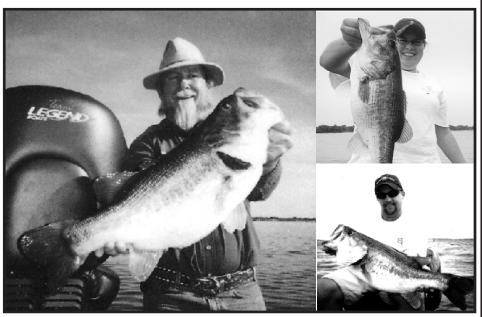

Landon Markum from Paradise, Texas won the 12th Annual Legend of Greg Cano from Dallas, Texas won the 12th Annual Legend of Lake Lake Fork Big Bass Tournament for the heaviest bass over the slot with Fork Big Bass Tournament for the 2nd heaviest bass over the slot with this nice bass weighing 10.55-lbs. He was presented his certificate for his his catch of a 9.37-lb. largemouth. He was presented his certificate for 2016 Legend 211-Alpha, powered by Mercury, Motorguide, and Low- his 2016 Legend 199-Alpha, powered by Mercury, Motorguide, and rance Electronics by Randy Qualls, Legend Boats and Don Hampton, **Tournament Director/Co-Owner.** 

Lowrance Electronics by Randy Qualls, Legend Boats and Don Hampton, Tournament Director/Co-Owner.

heaviest bass under 16" when he brought a 3.08-lb. bass to the scales. iest anglers in the tournament when his name was drawn from the num-His bass won him a 2016 Legend 191, powered by Mercury, Motorguide, ber of early entries as the winner for the draw boat. He took home a 2016 and Lowrance Electronics by Randy Qualls, Legend Boats and Don Legend 195 fully outfitted bass boat just for getting his entry in before Hampton, Tournament Director/Co-Owner.

Mark Williams from Frankston, Texas bested 1,227 other anglers for the Ricky D. Tompkins from Nocona, Texas turned out to be one of the luckthe deadline April 30th. (See Full Story on Page 4-A)

On Friday morning the tournament started out looking like it was going to be a big bass showdown when the first over the slot bass was brought to the scales. Terry Kemp started it all off with a bass weighing 8.21-pounds during the first hour. With 8 places per hour being paid some upper 1-pound bass made a check but most under the slot were over 2-pounds. Only eight bass 24" and over came to the scales over the course of the tournament. There were 27 over the slot at the 2015 tournament proving most of the big bass Lake Fork is known for were suspended with lock jaw.

During the 9 to 10 o'clock hour Alejandro Trevino brought an 8.11-pound bass to the scales. On the second day Kyle Kirkes brought an 8.77-pound bass to the scales. In the 10 to 11 o'clock hour Greg Cano brought a 9.37-pound bass in and during the 11 to 12 o'clock hour Mark Reeves brought an 8.06-pound bass in. On the third day an over didn't come in until the 11 to 12 o'clock hour. This hawg was caught by *(See 12th Annual..... Continued on Page 9-A)* 