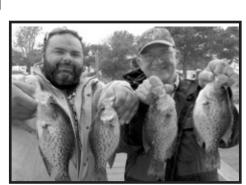

Landon Markum from Paradise, Texas won the 12th Annual Legend of Greg Cano from Dallas, Texas won the 12th Annual Legend of Lake Lake Fork Big Bass Tournament for the heaviest bass over the slot with Fork Big Bass Tournament for the 2nd heaviest bass over the slot with this nice bass weighing 10.55-lbs. He was presented his certificate for his his catch of a 9.37-lb. largemouth. He was presented his certificate for 2016 Legend 211-Alpha, powered by Mercury, Motorguide, and Low- his 2016 Legend 199-Alpha, powered by Mercury, Motorguide, and rance Electronics by Randy Qualls, Legend Boats and Don Hampton, **Tournament Director/Co-Owner.** 

Lowrance Electronics by Randy Qualls, Legend Boats and Don Hampton, Tournament Director/Co-Owner.

heaviest bass under 16" when he brought a 3.08-lb. bass to the scales. iest anglers in the tournament when his name was drawn from the num-His bass won him a 2016 Legend 191, powered by Mercury, Motorguide, ber of early entries as the winner for the draw boat. He took home a 2016 and Lowrance Electronics by Randy Qualls, Legend Boats and Don Legend 195 fully outfitted bass boat just for getting his entry in before Hampton, Tournament Director/Co-Owner.

Mark Williams from Frankston, Texas bested 1,227 other anglers for the Ricky D. Tompkins from Nocona, Texas turned out to be one of the luckthe deadline April 30th. (See Full Story on Page 4-A)