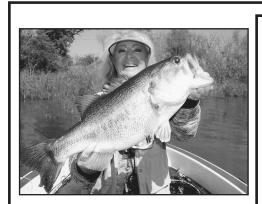

Landon Markum from Paradise, Texas won the 12th Annual Legend of Greg Cano from Dallas, Texas won the 12th Annual Legend of Lake Lake Fork Big Bass Tournament for the heaviest bass over the slot with Fork Big Bass Tournament for the 2nd heaviest bass over the slot with this nice bass weighing 10.55-lbs. He was presented his certificate for his his catch of a 9.37-lb. largemouth. He was presented his certificate for 2016 Legend 211-Alpha, powered by Mercury, Motorguide, and Low- his 2016 Legend 199-Alpha, powered by Mercury, Motorguide, and rance Electronics by Randy Qualls, Legend Boats and Don Hampton, **Tournament Director/Co-Owner.** 

Lowrance Electronics by Randy Qualls, Legend Boats and Don Hampton, Tournament Director/Co-Owner.

heaviest bass under 16" when he brought a 3.08-lb. bass to the scales. iest anglers in the tournament when his name was drawn from the num-His bass won him a 2016 Legend 191, powered by Mercury, Motorguide, ber of early entries as the winner for the draw boat. He took home a 2016 and Lowrance Electronics by Randy Qualls, Legend Boats and Don Legend 195 fully outfitted bass boat just for getting his entry in before Hampton, Tournament Director/Co-Owner.

Mark Williams from Frankston, Texas bested 1,227 other anglers for the Ricky D. Tompkins from Nocona, Texas turned out to be one of the luckthe deadline April 30th. (See Full Story on Page 4-A)